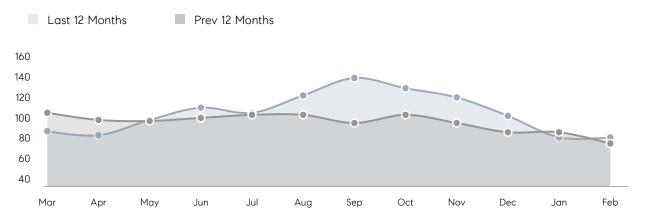

ICE  | 103%       | 102%       |          |
|                | AVERAGE SOLD PRICE | \$376,176  | \$338,154  | 11%      |
|                | # OF CONTRACTS     | 22         | 28         | -21%     |
|                | NEW LISTINGS       | 30         | 34         | -12%     |
| Condo/Co-op/TH | AVERAGE DOM        | 37         | 46         | -20%     |
|                | % OF ASKING PRICE  | 102%       | 89%        |          |
|                | AVERAGE SOLD PRICE | \$251,750  | \$180,817  | 39%      |
|                | # OF CONTRACTS     | 12         | 3          | 300%     |
|                | NEW LISTINGS       | 15         | 7          | 114%     |
|                | # OF CONTRACTS     | 12         | 3          | 300%     |

Apr 2022

# Elizabeth

### APRIL 2022

### Monthly Inventory



### Contracts By Price Range



### Listings By Price Range



# COMPASS



Compass makes no representations or warranties, express or implied, with respect to future market conditions or prices of residential product at the time the subject property or any competitive property is complete and ready for occupancy or with respect to any report, study, finding, recommendation or other information provided by Compass herein. Moreover, no warranty, express or implied, is made or should be assumed regarding the accuracy, adequacy, completeness, legality, reliability, merchantability or fitness for a particular purpose of any information, in part or whole, contained herein. All material is presented with the understanding that Compass shall not be deemed to provide legal, accounting or other p