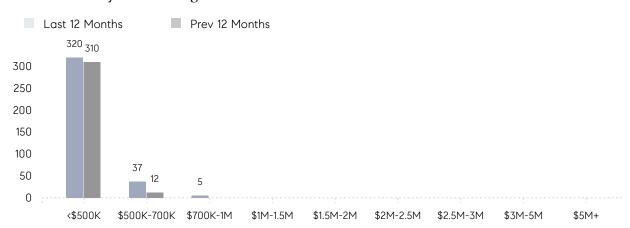

|
|                | AVERAGE SOLD PRICE | \$376,176  | \$338,154  | 11%      |
|                | # OF CONTRACTS     | 22         | 28         | -21%     |
|                | NEW LISTINGS       | 30         | 34         | -12%     |
| Condo/Co-op/TH | AVERAGE DOM        | 37         | 46         | -20%     |
|                | % OF ASKING PRICE  | 102%       | 89%        |          |
|                | AVERAGE SOLD PRICE | \$251,750  | \$180,817  | 39%      |
|                | # OF CONTRACTS     | 12         | 3          | 300%     |
|                | NEW LISTINGS       | 15         | 7          | 114%     |
|                | # OF CONTRACTS     | 12         | 3          | 300%     |

Apr 2022

# Elizabeth

### APRIL 2022

### Monthly Inventory



### Contracts By Price Range



### Listings By Price Range



# COMPASS



Compass makes no representations or warranties, express or implied, with respect to future market conditions or prices of residential product at the time the subject property or any competitive property is complete and ready for occupancy or with respect to any report, study, finding, recommendation or other information provided by Compass herein. Moreover, no warranty, express or implied, is made or should be assumed regarding the accuracy, adequacy, completeness, legality, reliability, merchantability or fitness for a particular purpose of any information, in part or whole, contained herein. All material is presented with the understanding that Compass shall not be deemed to provide legal, accounting or other professional services. This is no