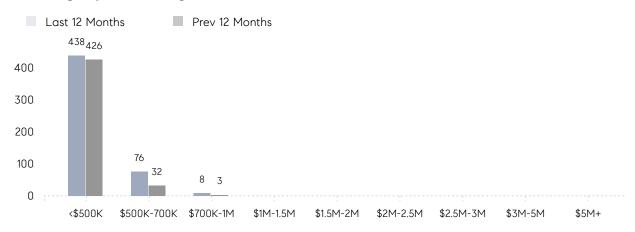

AVERAGE SOLD PRICE | \$376,176  | \$338,154  | 11%      |
|                | # OF CONTRACTS     | 22         | 28         | -21%     |
|                | NEW LISTINGS       | 30         | 34         | -12%     |
| Condo/Co-op/TH | AVERAGE DOM        | 37         | 46         | -20%     |
|                | % OF ASKING PRICE  | 102%       | 89%        |          |
|                | AVERAGE SOLD PRICE | \$251,750  | \$180,817  | 39%      |
|                | # OF CONTRACTS     | 12         | 3          | 300%     |
|                | NEW LISTINGS       | 15         | 7          | 114%     |
|                | # OF CONTRACTS     | 12         | 3          | 300%     |

Apr 2022

# Elizabeth

### APRIL 2022

### Monthly Inventory



### Contracts By Price Range



### Listings By Price Range



# COMPASS



Compass makes no representations or warranties, express or implied, with respect to future market conditions or prices of residential product at the time the subject property or any competitive property is complete and ready for occupancy or with respect to any report, study, finding, recommendation or other information provided by Compass herein. Moreover, no warranty, express or implied, is made or should be assumed regarding the accuracy, adequacy, completeness, legality, reliability, merchantability or fitness for a particular purpose of any information, in part or whole, contained herein. All material is presented with the understanding that Compass shall not be deemed to provide legal, accounting or other professional services. This is not intended to solicit the purch